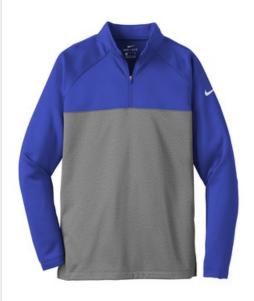

# Nike Therma-FIT 1/2-Zip Fleece. NKAH6254

Designed for warmth and built for performance, this moisturewicking Nike Therma-FIT style features a zip-through collar, reverse coil zipper, raglan sleeves, open cuffs and an open hem with side vents. The contrast heat transfer Swoosh design trademark is on the left sleeve. Made of 7-ounce, 100% polyester Therma-FIT fabric.